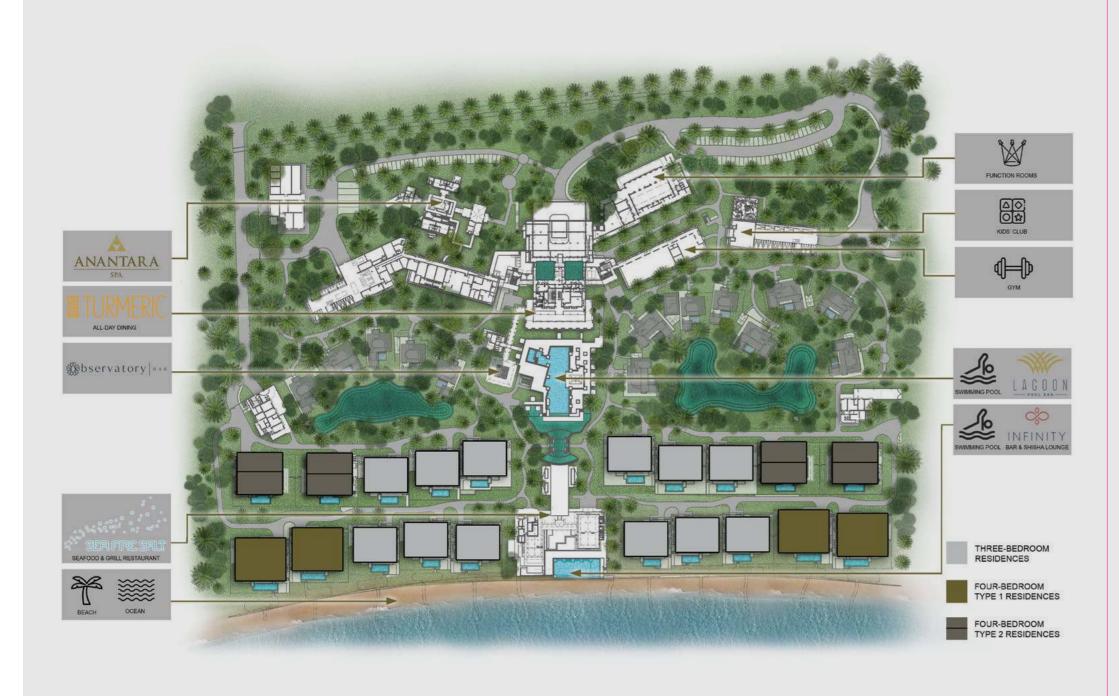

## MASTER PLAN

Anantara Desaru Coast Residences comprises:

20 three- and four-bedroom private pool villas

Year-round management and services by Anantara Desaru Coast Resort & Villas

24-hour manned security system

Underground electric and communication cables, including fibre optics for high-speed internet

Emergency power supply

Rainwater recycling system for irrigation water

 $^{16}$ 

In 2001, Anantara opened its doors in the royal seaside retreat of Hua Hin on the Gulf of Thailand. Catering to the demand of discerning guests who fell in love with its contemporary luxuries and sense of indigenous discovery, the Anantara collection continued to grow. Today, the collection boasts over 40 luxury hotels, resorts and residences in city, island and desert settings around the world.