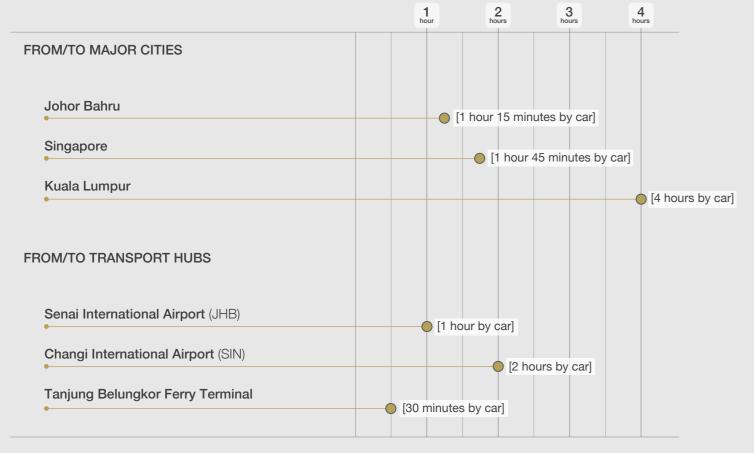

## WELCOME TO DESARU COAST

Located along 17 kilometres of unspoiled beachfront, Desaru Coast hosts one of the world's largest waterparks, two championship golf courses managed by The Els Club and a riverside dining and shopping destination – all within easy reach of major cities and transport hubs.