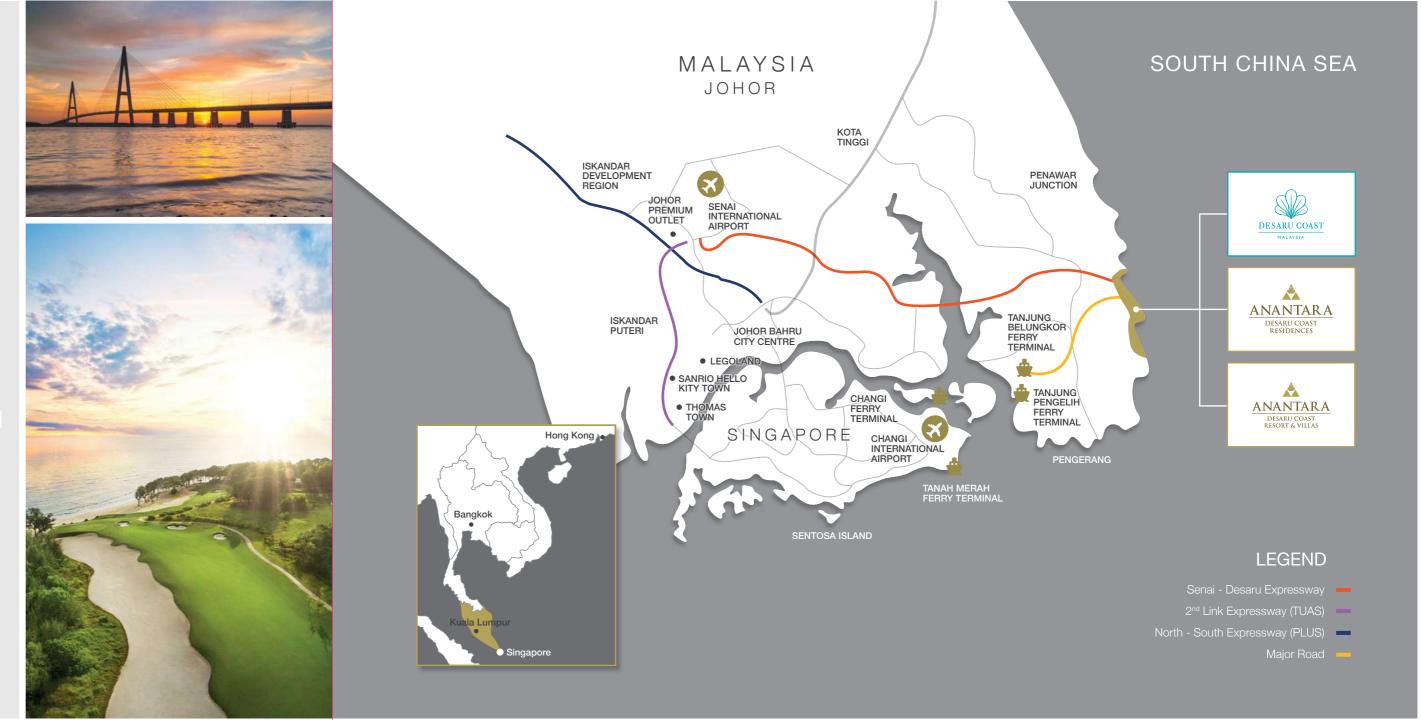

## WELCOME TO DESARU COAST

Located along 17 kilometres of unspoiled beachfront, Desaru Coast hosts one of the world's largest waterparks, two championship golf courses managed by The Els Club and a riverside dining and shopping destination – all within easy reach of major cities and transport hubs.